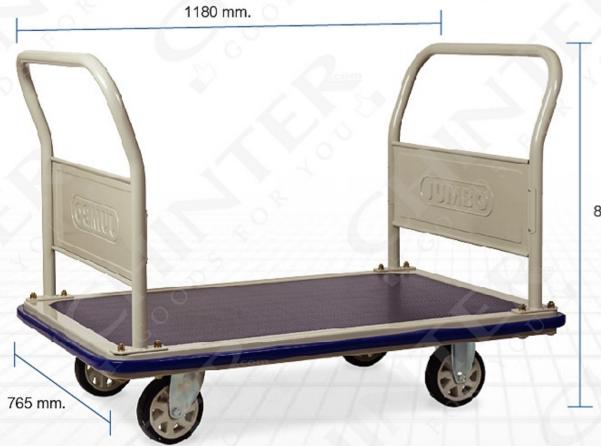

## รถเข็นพื้นเหล็ก : รหัส WH-0028 #รับน้ำหนักได้ 500 กก.

Steel Platform Truck : Code WH-0028

Email: sales@chinter.com

855 mm.

| Diminsion     |     | Width    | Long | Height |
|---------------|-----|----------|------|--------|
| mm.           |     | 765      | 1180 | 855    |
| Load Capacity | Kg. | 500      |      |        |
| Platform      | mm. | 1125x720 |      |        |
| Wheel ø       | mm. | 150      |      |        |

"เลือกซื้อรถเข็นคุณภาพสูง พร้อมผู้เชี่ยวชาญให้คำแนะนำ" โทร 02-916-1900

## WWW.CHINTER.COM

ศูนย์รวม "รถเข็นอุตสาหกรรมคุณภาพสูง" มีหลายรุ่น หลายแบบให้เลือก สั่งซื้อโทรเลยค่ะ 02-916-1900

CHINTERPRODUCTS CO., LTD.

105/428 Kheha Romklao 29

Klongsongtonnun Lat Krabang Bangkok 10520