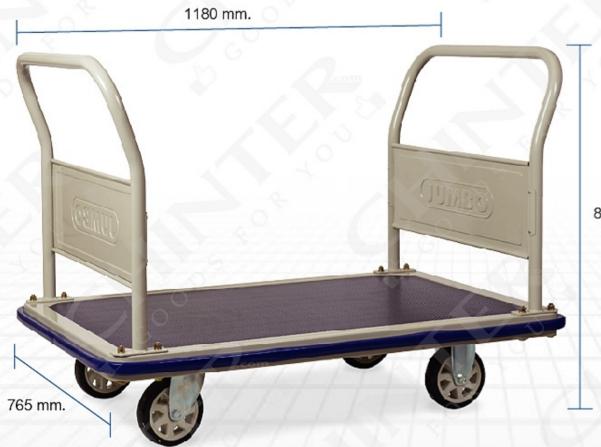

## รถเข็นพื้นเหล็ก : รหัส WH-0028 #รับน้ำหนักได้ 500 กก.

Steel Platform Truck : Code WH-0028

Email: sales@chinter.com

855 mm.

Diminsion Width Long Height 765 1180 855

Load Capacity Kg. 500

Platform mm. 1125x720

Wheel Ø mm. 150

"เลือกซื้อรถเข็นคุณภาพสูง พร้อมผู้เชี่ยวชาญให้คำแนะนำ" โทร 02-916-1900

## WWW.CHINTER.COM

ศูนย์รวม "รถเข็นอุตสาหกรรมคุณภาพสูง" มีหลายรุ่น หลายแบบให้เลือก สั่งซื้อโทรเลยค่ะ 02-916-1900

CHINTERPRODUCTS CO., LTD.

105/428 Kheha Romklao 29

Klongsongtonnun Lat Krabang Bangkok 10520